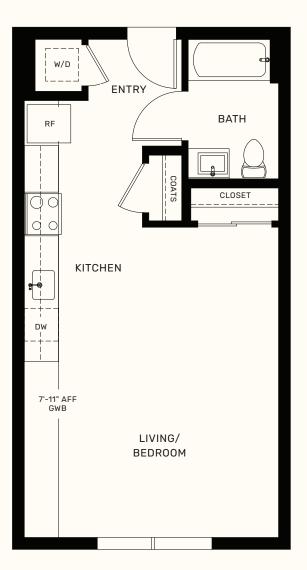

### Plan A

STUDIO + 1 BATH 490 - 562 SF

#### Visit MakerMidtown.com Call 916 800 1516

白齿 🐂 😒

The developer reserves the right to make changes and modifications to the information contained herein. Floorplans and floorplates are subject to change without notice. Please contact a developer representative for details. E. & O.E. 1/11/2024