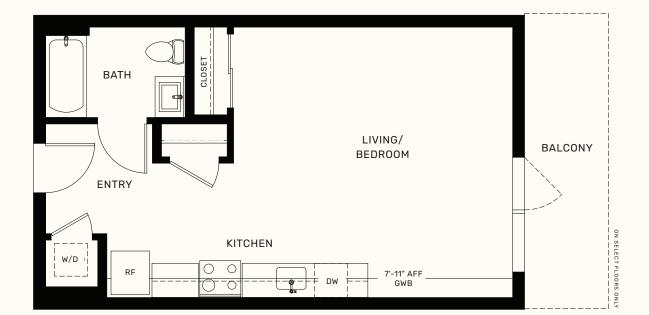

# maker

Plan A1

STUDIO + 1 BATH 537 SF

#### Visit MakerMidtown.com Call 916 800 1516

白齿 🐂 🕲

maker

1 BEDROOM + 1 BATH 697 - 733 SF