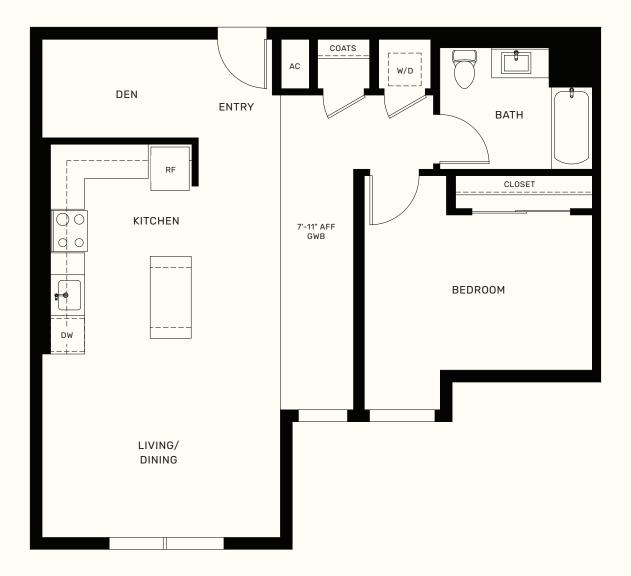

#### Visit MakerMidtown.com Call 916 800 1516

۵ ۵ 🐂 🕲

Plan C2

maker

1 BEDROOM + DEN + 1 BATH 526 - 863 SF