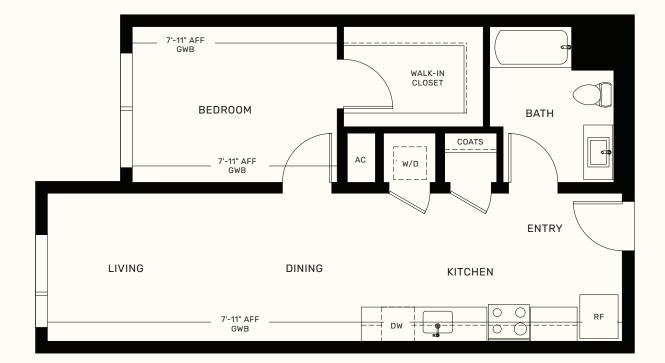

# maker

Plan A1

STUDIO + 1 BATH 537 SF

#### Visit MakerMidtown.com Call 916 800 1516

白齿 🐂 🕲

maker

1 BEDROOM + 1 BATH 697 - 733 SF