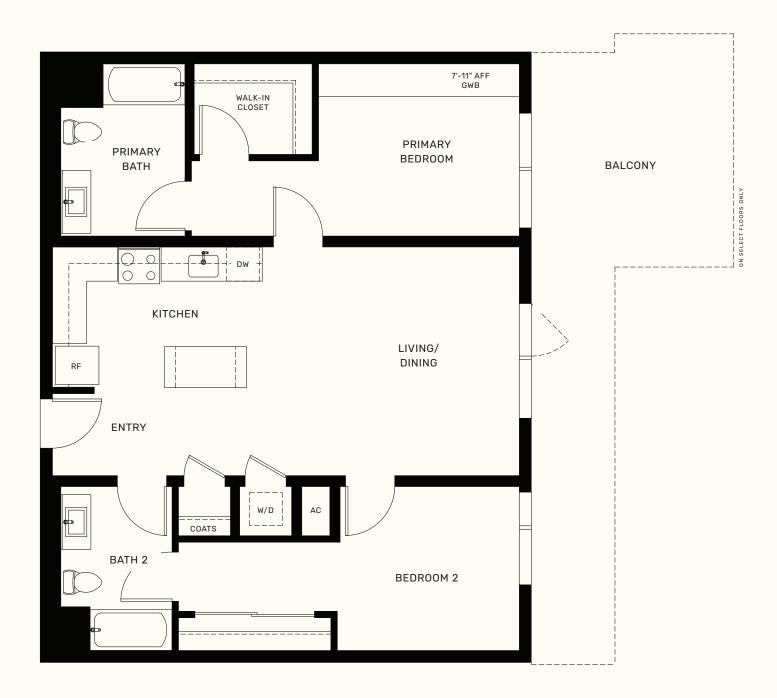

#### Visit MakerMidtown.com Call 916 800 1516

🗈 & 🐂 🛞

The developer reserves the right to make changes and modifications to the information contained herein. Floorplans and floorplates are subject to change without notice. Please contact a developer representative for details. E. & O.E.

Anthem >

# maker

### **Plan C**

# maker

1 BEDROOM + 1 BATH 745 - 878 SF



#### Visit MakerMidtown.com Call 916 800 1516

白齿 🐂 🕲



Plan C1

maker

1 BEDROOM + DEN + 1 BATH 697 - 938 SF



#### Visit MakerMidtown.com Call 916 800 1516

۵ ۵ 🐂 🕲



Plan C2

maker

1 BEDROOM + DEN + 1 BATH 526 - 863 SF



#### Visit MakerMidtown.com Call 916 800 1516

白齿 🐂 🕲



maker

1 BEDROOM + 2 BATH 1,042 - 1,097 SF



#### Visit MakerMidtown.com Call 916 800 1516

🗈 占 🐂 🕲



maker

2 BEDROOM + 2 BATH 1,114 SF



#### Visit MakerMidtown.com Call 916 800 1516

白 占 🐂 🛞



maker

2 BEDROOM + 2 BATH 1,134 - 1,135 SF



#### Visit MakerMidtown.com Call 916 800 1516

白 占 🐂 🛞



maker

2 BEDROOM + 2 BATH 1,167 - 1,171 SF



#### Visit MakerMidtown.com Call 916 800 1516

۵ ه 🐂 🕲



maker

2 BEDROOM + 2 BATH 1,106 - 1,146 SF



#### Visit MakerMidtown.com Call 916 800 1516

白 占 🐂 🛞





maker

2 BEDROOM + 2 BATH 1,114 - 1,201 SF



#### Visit MakerMidtown.com Call 916 800 1516

白齿 🐂 🕲