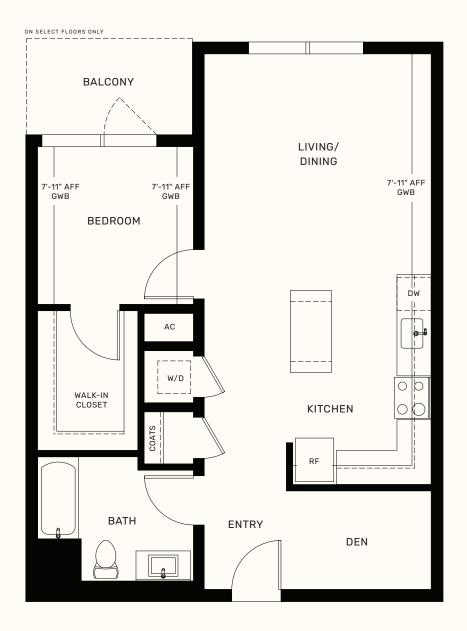

#### Visit MakerMidtown.com Call 916 800 1516

白齿 🐂 🕲

maker

1 BEDROOM + 1 BATH 693 SF

#### Visit MakerMidtown.com Call 916 800 1516

白齿 🐂 🕲

maker

1 BEDROOM + 1 BATH 721 - 734 SF