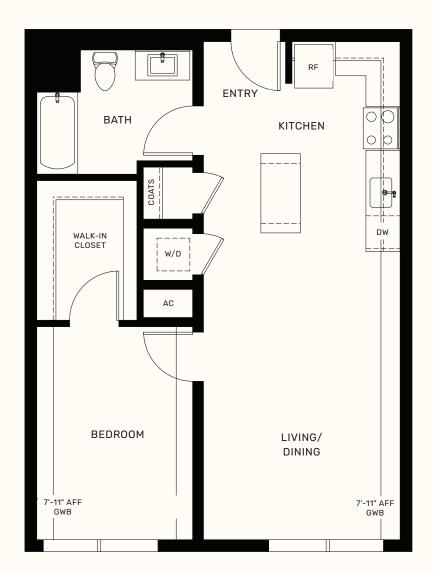

### Plan A

STUDIO + 1 BATH 490 - 562 SF

#### Visit MakerMidtown.com Call 916 800 1516

白齿 🐂 😒

The developer reserves the right to make changes and modifications to the information contained herein. Floorplans and floorplates are subject to change without notice. Please contact a developer representative for details. E. & O.E. 1/11/2024