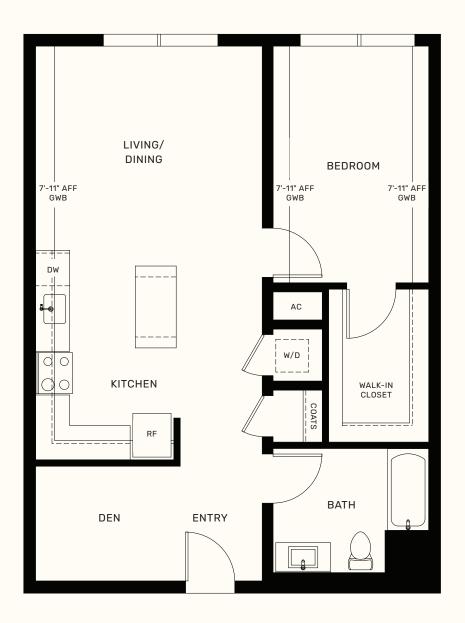

#### Visit MakerMidtown.com Call 916 800 1516

白齿 🐂 🕲

maker

1 BEDROOM + 2 BATH 1,042 - 1,097 SF