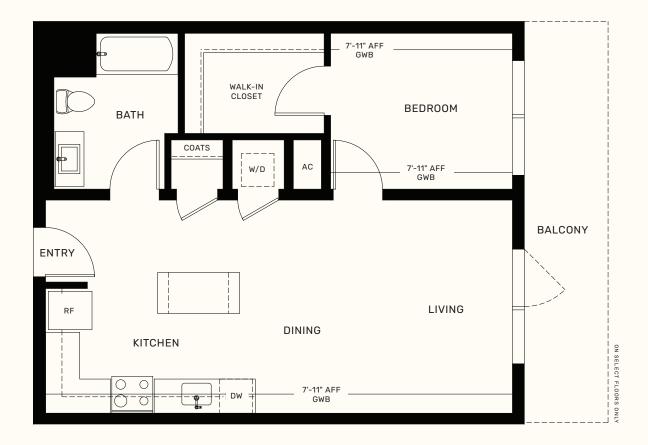

#### Visit MakerMidtown.com Call 916 800 1516

白齿 🐂 🕲

maker

1 BEDROOM + 1 BATH 693 SF

#### Visit MakerMidtown.com Call 916 800 1516

白齿 🐂 🕲

maker

1 BEDROOM + 1 BATH 721 - 734 SF