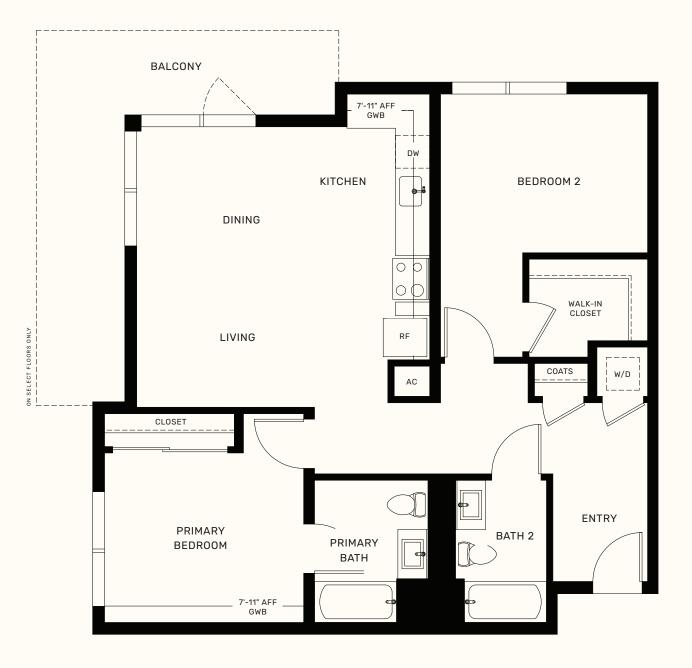

#### Visit MakerMidtown.com Call 916 800 1516

白 占 🐂 🛞

maker

2 BEDROOM + 2 BATH 1,114 - 1,201 SF